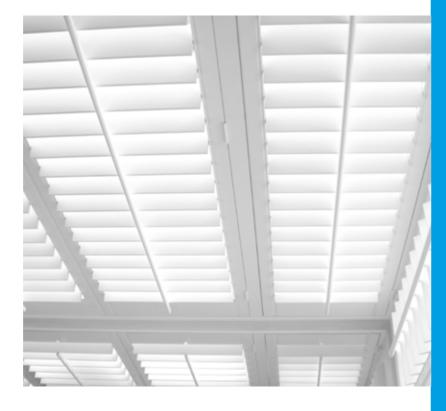

### Skylights

Bring style and control to your overhead spaces with bespoke skylight shutters. Designed to reduce glare, regulate temperature, and add a touch of elegance, they let you enjoy natural light while maintaining comfort and privacy.