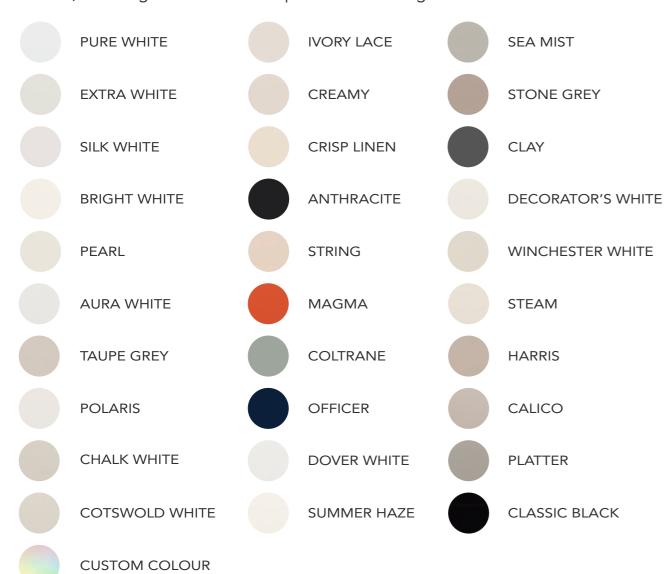

### **Painted Colours**

Painted colours are available for all of our shutter ranges. Choose crisp contemporary whites or warmer shades, for a more traditional feel. Each paint finish receives several coats and a protective UV layer to limit fading caused by the sun. Choose from 30 colours, including a custom colour option for each range.