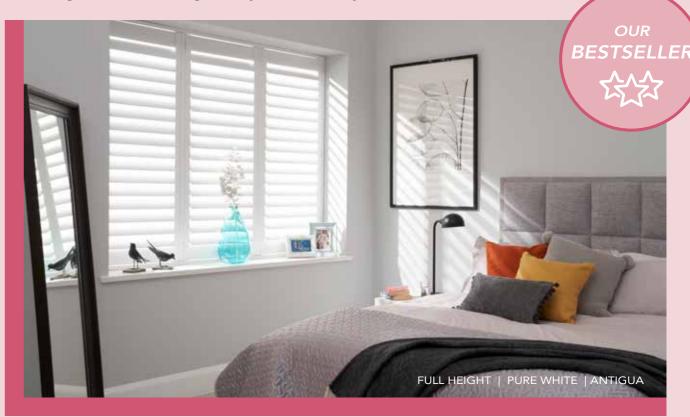

### **Full Height**

Timeless and versatile, full height shutters are our most popular style, covering the entire window for an elegant look. Perfect for both classic and modern interiors, with customisable options to suit your lifestyle.

### **Antigua**

The Antigua range is the World's Bestselling Shutter. Blending versatility with durability, Antigua is crafted from high-quality Engineered Wood Composite (EWC) and finished with a resilient polypropylene coating. Designed to resist scratches, fading, and heat damage, it offers lasting beauty and reliability.