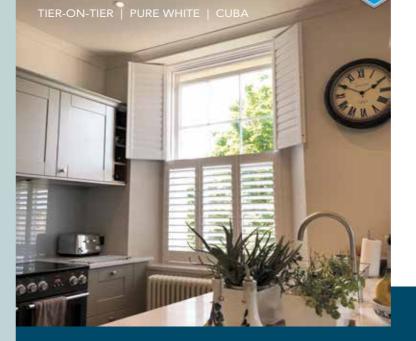

### Tier-on-tier

Offering the elegance of full-height shutters with added versatility, tier-on-tier designs feature independently operable top and bottom sections. Enjoy privacy while still allowing natural light in ideal for sash windows or spaces needing flexible light control.