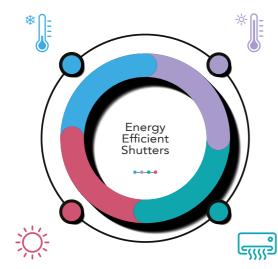

# **Energy Efficiency with Shutters**

### Reduce Heat Gain Shutters and blinds prevent overheating by reducing solar gain through the glass.

Control Light & Glare Artificial lighting can be

reduced by controlling

shutters.

amount of daylight with

Reduce Heat Loss Adding shutters to windows adds another insulating barrier to windows to retain heat.

### Control HVAC

Shutters are a passive cooling solution that reduces or eliminates the need for energy-intensive HVAC units.

### \*According to University of Salford's Energy House Laboratory. Read more here: bbsa.co.uk/householders/energy-saving