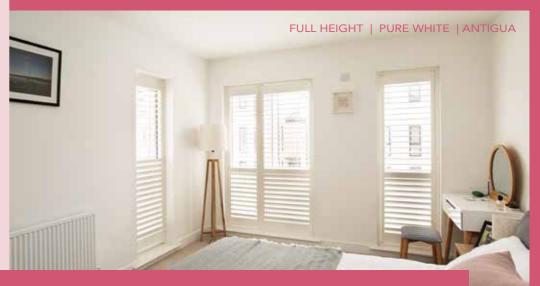

### **Full Height**

Timeless and versatile, full height shutters are our most popular style, covering the entire window for an elegant look. Perfect for both classic and modern interiors, with customisable options to suit your lifestyle.