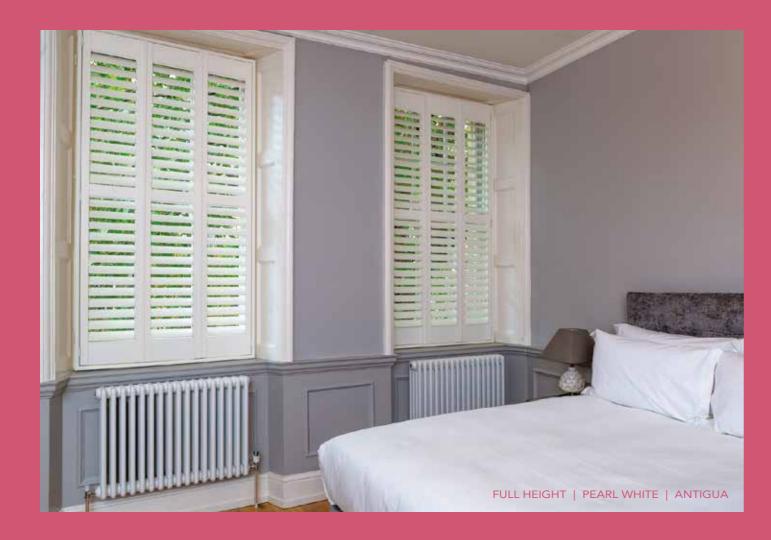

### **Full Height**

Timeless and versatile, full height shutters are our most popular style, covering the entire window for an elegant look. Perfect for both classic and modern interiors, with customisable options to suit your lifestyle.