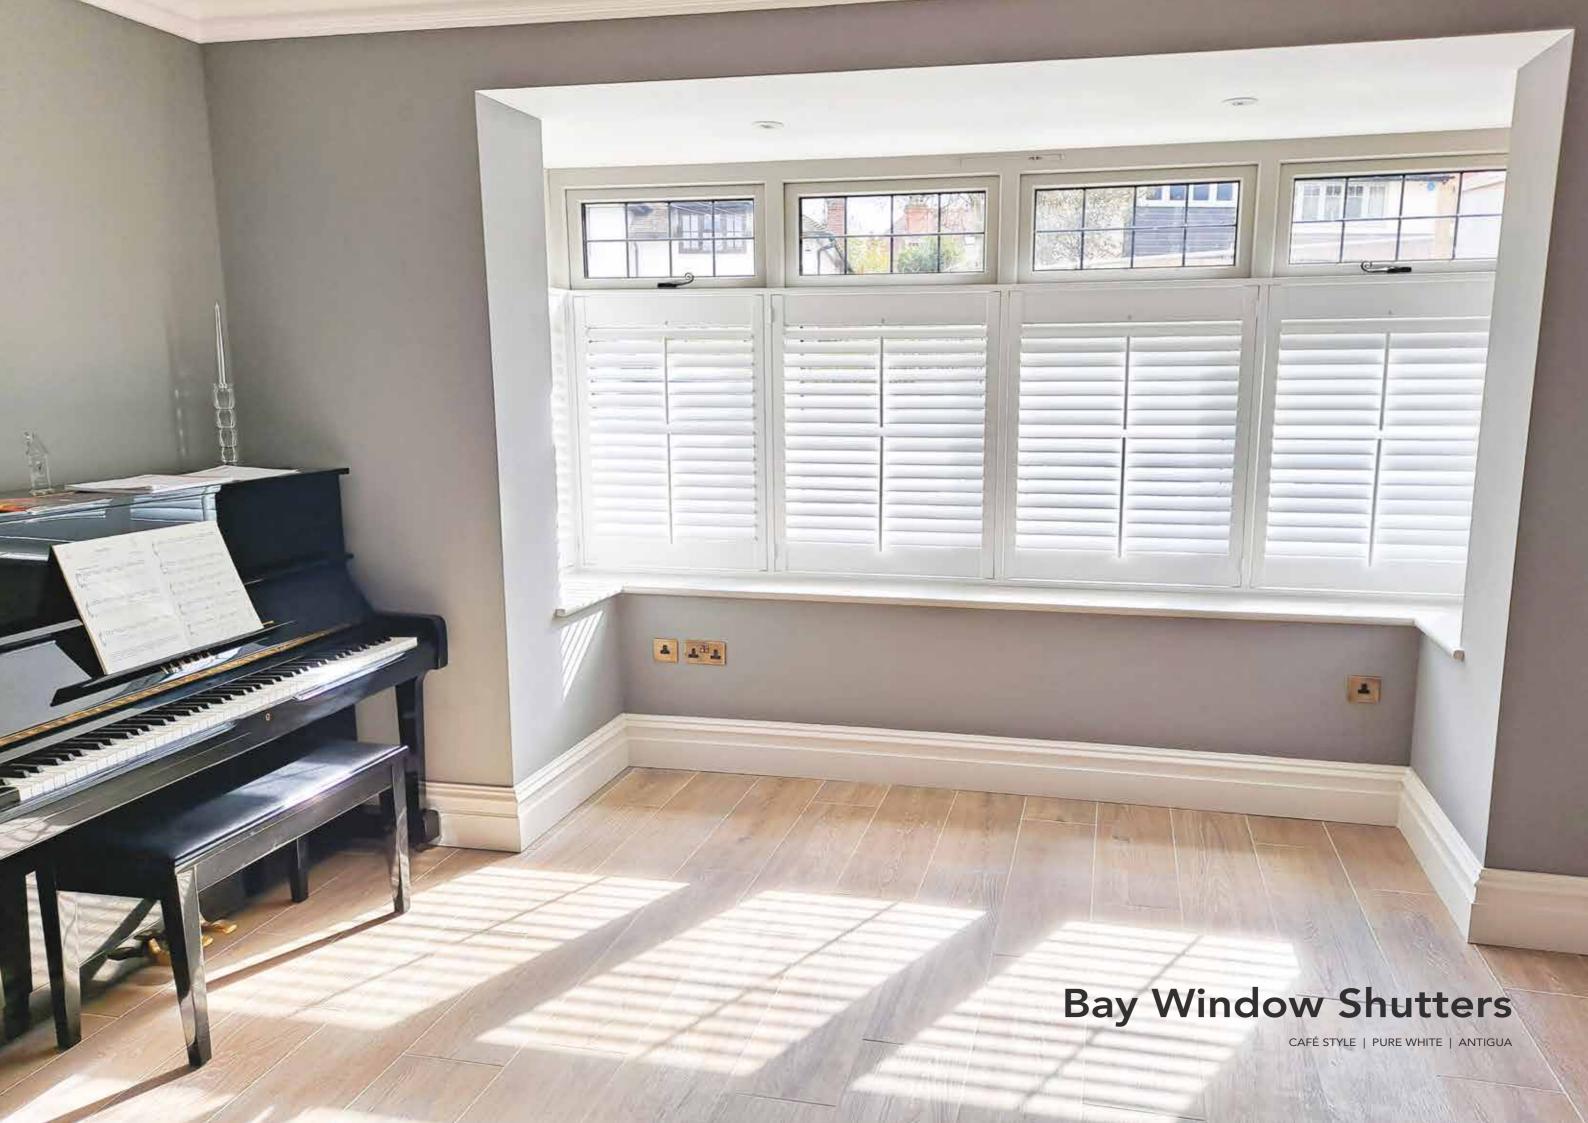

### **Bay Window**

Designed to enhance the beauty of your bay windows, these shutters fit seamlessly, maximising space and adding timeless elegance. Not only do they transform your interiors, but they also boost your home's kerb appeal from the outside.

FULL HEIGHT | SPECIAL SHAPE | PURE WHITE | FIJI

"Excellent service from start to finish. Martin was excellent and provided me with the most stunning looking shutters for my enormous bay window. Already I'm benefiting from the flexibility they provide, giving needed privacy while adding elegance to the room. I can't wait to order more for the other rooms to complete the look."