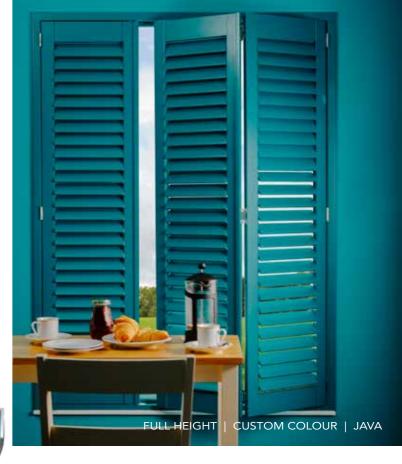

- ✓ Suited for indoor and outdoor use
- ✓ Ideal for rooms that need enhanced security
- ✓ Intruder resistant for peace of mind

Designed for high humidity areas, Java shutters are crafted from waterproof ABS, making them perfect for bathrooms and kitchens. Their sleek, moisture-resistant finish ensures longevity without compromising on style, offering a fresh, clean look in any space.