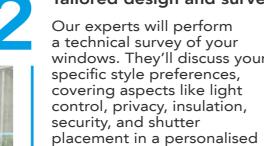

Book a free consultation at your convenience. Our local experts will visit your home, bringing shutter samples and style options to explore in your own space.

Tailored design and survey

a technical survey of your windows. They'll discuss your specific style preferences, covering aspects like light control, privacy, insulation, security, and shutter placement in a personalised home walkthrough.