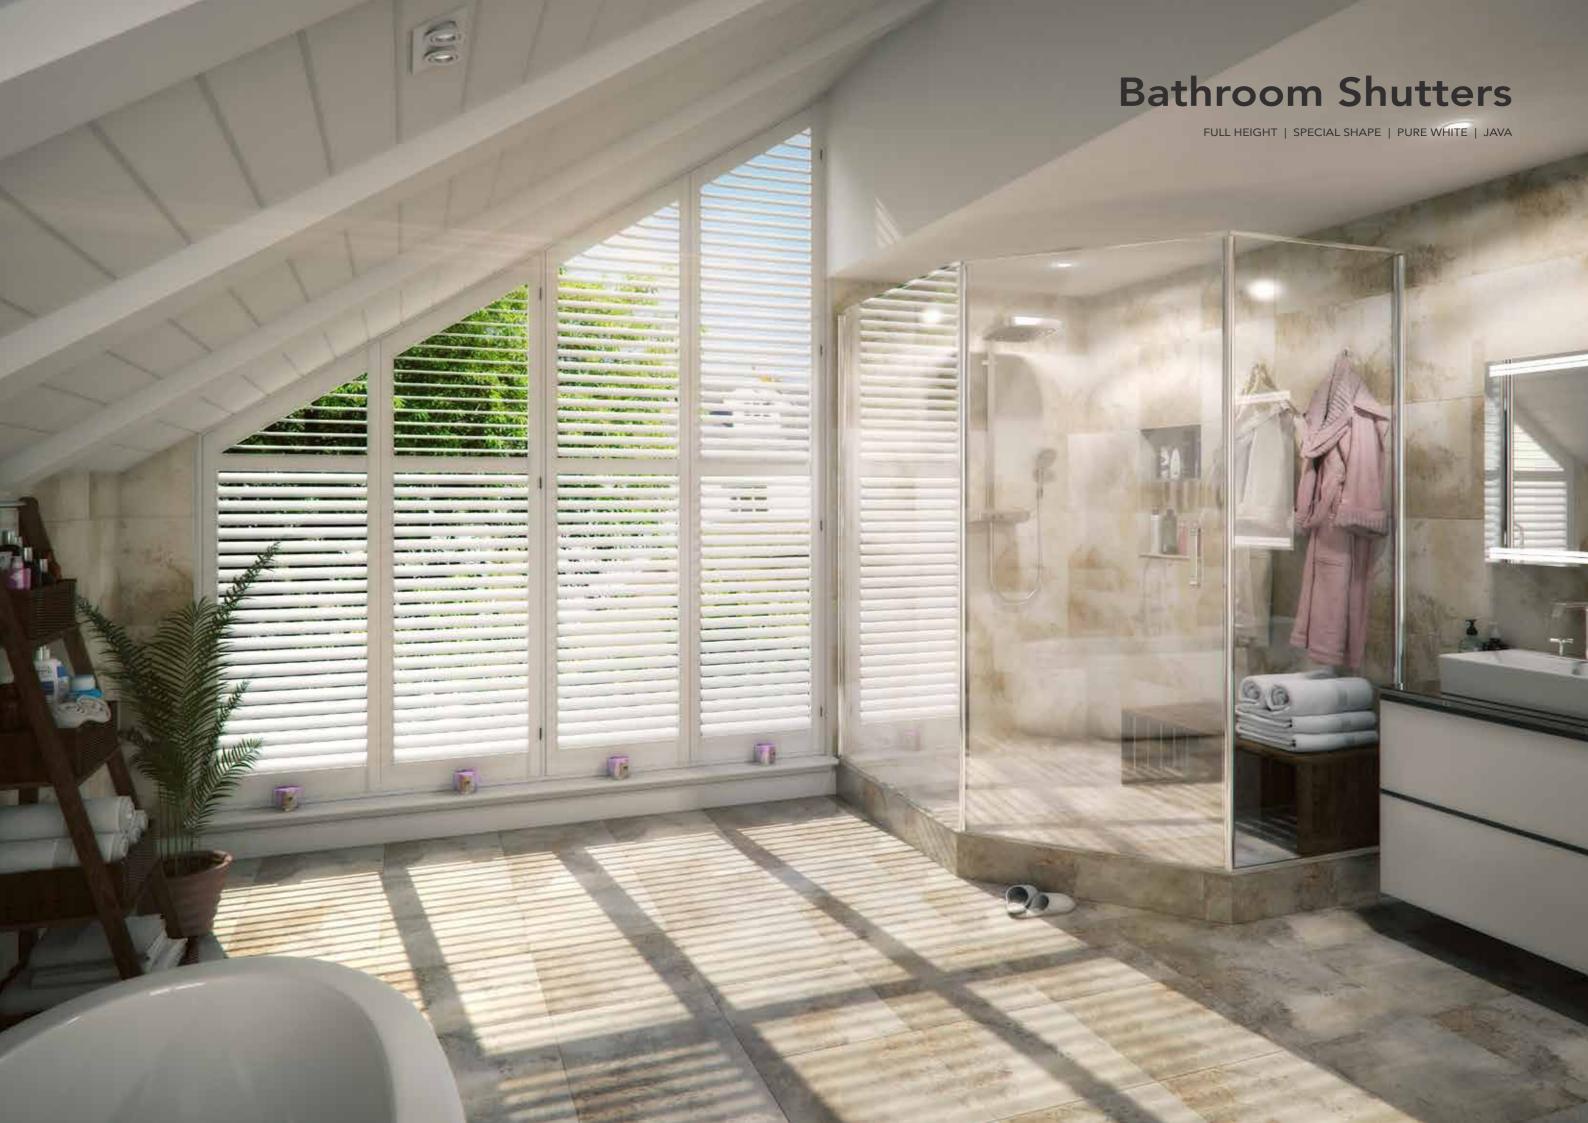

### Skylights

Bring style and control to your overhead spaces with bespoke skylight shutters. Designed to reduce glare, regulate temperature, and add a touch of elegance, they let you enjoy natural light while maintaining comfort and privacy.

5 STAR TRUSTPILOT REVIEW

Every window deserves to shine, no matter its shape. Our made-to-measure shutters can be crafted to fit angled, curved, or uniquely shaped windows, turning architectural features into stunning focal points.