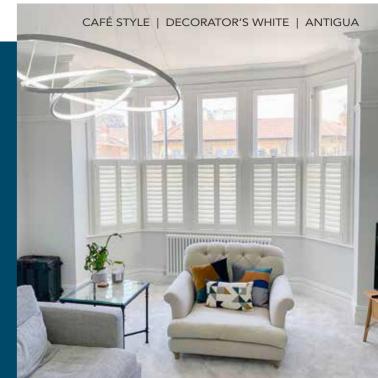

### Café Style

Contemporary and stylish, café-style shutters cover only the lower part of your window, balancing privacy with maximum daylight. A perfect choice for creating a bright, inviting space while maintaining a touch of elegance.