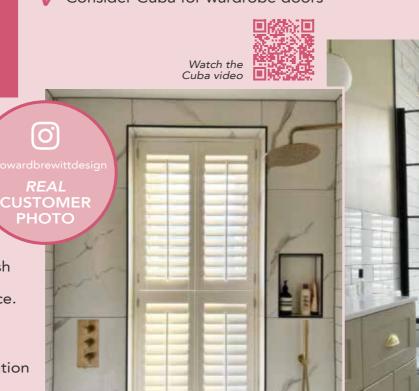

- ✓ Great for high traffic areas in your home
- ✓ Hardwearing for busy family homes
- ✓ A great room divider option

Crafted from real hardwood with our tested EWC frames, Cuba shutters provide the perfect balance of strength and sophistication. Their natural wood panels add warmth and character, while the lightweight design ensures a refined, timeless look for any home.

FULL HEIGHT | PURE WHITE | BERMUDA

- Lightweight option for large windows
- Suited to main living spaces
- Consider Cuba for wardrobe doors