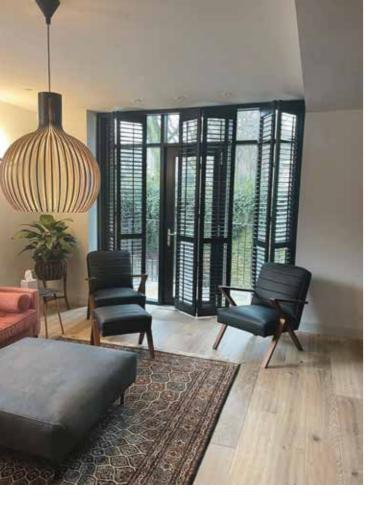

### **Full Height**

Timeless and versatile, full height shutters are our most popular style, covering the entire window for an elegant look. Perfect for both classic and modern interiors, with customisable options to suit your lifestyle.

### Tier-on-tier

Offering the elegance of full-height shutters with added versatility, tier-on-tier designs feature independently operable top and bottom sections. Enjoy privacy while still allowing natural light in ideal for sash windows or spaces needing flexible light control.

### Café Style

Contemporary and stylish, café-style shutters cover only the lower part of your window, balancing privacy with maximum daylight. A perfect choice for creating a bright, inviting space while maintaining a touch of elegance.

### **Bay Window**

Designed to enhance the beauty of your bay windows, these shutters fit seamlessly, maximising space and adding timeless elegance. Not only do they transform your interiors, but they also boost your home's kerb appeal from the outside.