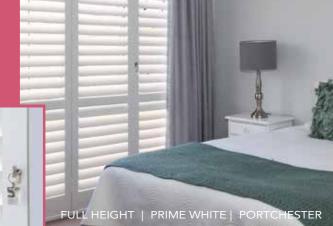

Combining elegant design with enhanced security, Portchester shutters feature an integrated locking system for peace of mind. Crafted from strong aluminium, they provide a stylish and discreet security solution without sacrificing the timeless beauty of plantation shutters.

- ✓ Suited for indoor and outdoor use
- ✓ Ideal for rooms that need enhanced security
- ✓ Intruder resistant for peace of mind

Designed for high humidity areas, Java shutters are crafted from waterproof ABS, making them perfect for bathrooms and kitchens. Their sleek, moisture-resistant finish ensures longevity without compromising on style, offering a fresh, clean look in any space.