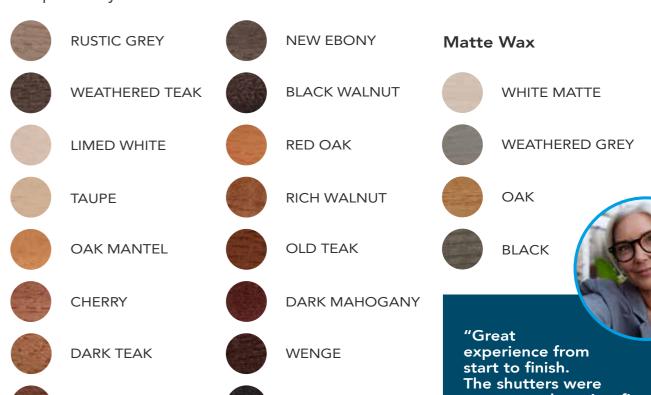

### **Wood Stains & Matte Wax**

Our Fiji range offers a stunning selection of wood stains, designed to enhance the natural beauty of the hardwood's grain. These stains bring out rich, intricate details, creating a timeless, traditional aesthetic. With 18 wood stain options and 4 matte wax colours to choose from, you're guaranteed to find the ideal shade to perfectly complement your colour scheme.